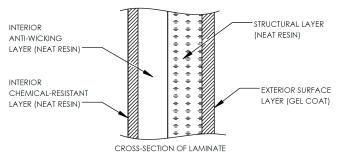

#### FEATURES AND BENEFITS

CSA certified design and construction

Corrosion resistant

100% neat resin construction

Virtually maintenance-free

External gelcoat for increased protection

30" wide easy-access manway

Includes 4" standard ABS inlet

Standard 10-year limited warranty

The CECPIL-25000IG-10P.6 product is an 10-ft diameter CSA-certified 25000 imp. gallon fiberglass pill-style pumpout tank designed for burial depths up to 0.6m (2ft). The lightweight filament wound fiberglass construction provides a durable, corrosion-resistant, and high-strength structure that requires virtually zero-maintenance.