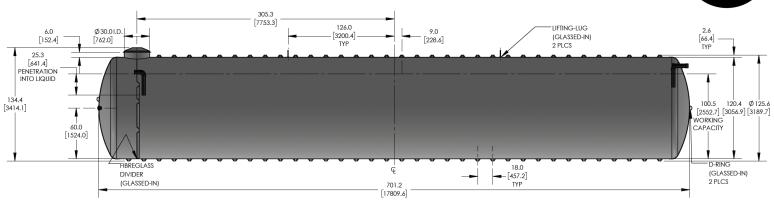

# CECPIL-25000IG-10P.6

25000 Gallon Pill Style Pumpout Tank **Product Specifications** 

Includes 4" standard ABS inlet

Standard 10-year limited warranty

The CECPIL-25000IG-10P.6 product is an 10-ft diameter CSA-certified 25000 imp. gallon fiberglass pill-style pumpout tank designed for burial depths up to 0.6m (2ft). The lightweight filament wound fiberglass construction provides a durable, corrosion-resistant, and high-strength structure that requires virtually zero-maintenance.

## KEY SPECIFICATIONS

| Nominal volume  | 25,000 imp. gallons | 113,652 litres |
|-----------------|---------------------|----------------|
| Septic volume   | 23,626 imp. gallons | 107,406 litres |
| Effluent volume | 1,366 imp. gallons  | 6,210 litres   |
| Overall length  | 701.2 in            | 17,810 mm      |
| Approx. weight  | 4,243 lbs           | 1,925 kg       |