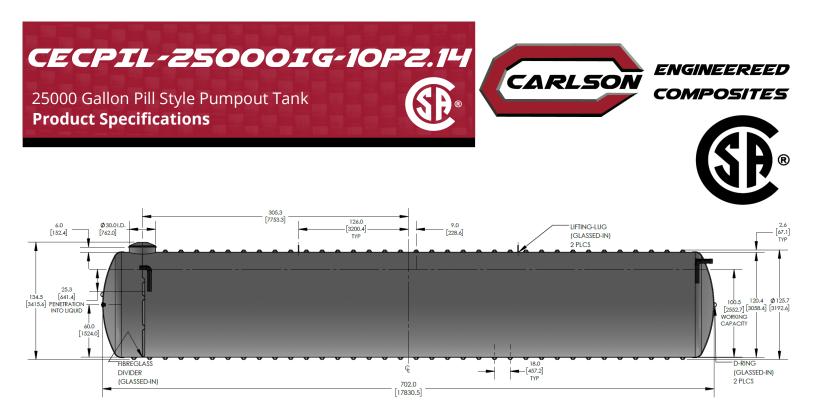

The CECPIL-25000IG-10P2.14 product is an 10-ft diameter CSA-certified 25000 imp. gallon fiberglass pill-style pumpout tank designed for burial depths up to 2.14m (7ft). The lightweight filament wound fiberglass construction provides a durable, corrosion-resistant, and high-strength structure that requires virtually zero-maintenance.

KEY SPECIFICATIONS

Nominal volume

Septic volume

**Effluent volume** 

**Overall length** 

Approx. weight

COMMERCIAL

25,000 imp. gallons

23,626 imp. gallons

1,366 imp. gallons

702.0 in

5,471 lbs

113,652 litres

107,406 litres

6,210 litres

17,831 mm

2,482 kg

AGRICULTURAL

PHONE: 1.204.233.0671

WWW.CARLSONCOMPOSITES.COM

FAX: 1.204.233.6938