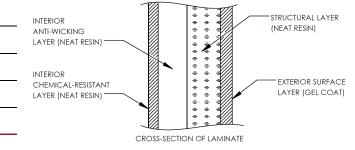

## FEATURES AND BENEFITS

| CSA certified design and construction     |
|-------------------------------------------|
| Corrosion resistant                       |
| 100% neat resin construction              |
| Virtually maintenance-free                |
| External gelcoat for increased protection |
| 30" wide easy-access manway               |
| Includes standard bulkhead outlet drain   |
| Standard 10-year limited warranty         |

The CECPIL-25000IG-10P2.14 product is an 10-ft diameter CSA-certified 25000 imp. gallon fiberglass pill-style pumpout tank designed for burial depths up to 2.14m (7ft). The lightweight filament wound fiberglass construction provides a durable, corrosion-resistant, and high-strength structure that requires virtually zero-maintenance.