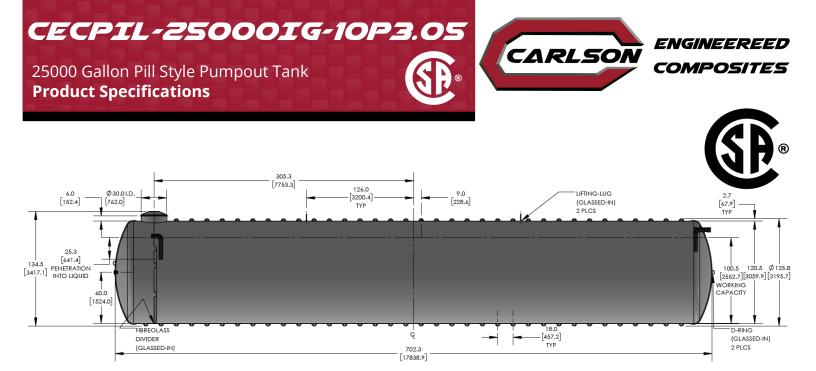

## KEY SPECIFICATIONS

| Nominal volume  | 25,000 imp. gallons | 113,652 litres |
|-----------------|---------------------|----------------|
| Septic volume   | 23,626 imp. gallons | 107,406 litres |
| Effluent volume | 1,366 imp. gallons  | 6,210 litres   |
| Overall length  | 702.3 in            | 17,838 mm      |
| Approx. weight  | 6,334 lbs           | 2,873 kg       |

COMMERCIAL

\* \* \* \* \* \* \* \* \* \* \* \* \* \* \* \*

CROSS-SECTION OF LAMINATE

+ + +

**\***\*\*\*\*\*\*\*\*

The CECPIL-25000IG-10P3.05 product is an 10-ft diameter CSA-certified

STRUCTURAL LAYER

EXTERIOR SURFACE