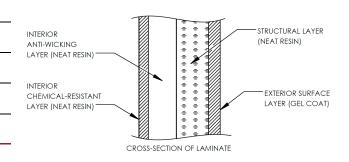

#### FEATURES AND BENEFITS

CSA certified design and construction

Corrosion resistant

100% neat resin construction

Virtually maintenance-free

External gelcoat for increased protection

30" wide easy-access manway

Includes 4" standard outlet

Standard 10-year limited warranty

The CECPIL-25000IG-10P3.66 product is an 10-ft diameter CSA-certified 25000 imp. gallon fiberglass pill-style pumpout tank designed for burial depths up to 3.66m (12ft). The lightweight filament wound fiberglass construction provides a durable, corrosion-resistant, and high-strength structure that requires virtually zero-maintenance.