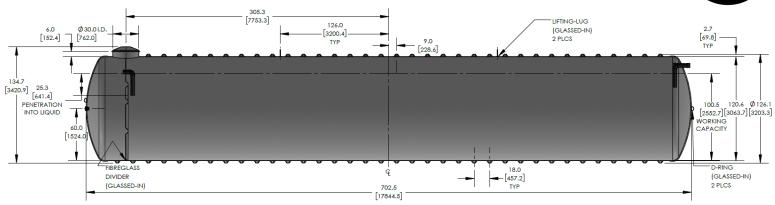

# CECPIL-25000IG-10P3.66

25000 Gallon Pill Style Pumpout Tank **Product Specifications** 

Includes 4" standard outlet

Standard 10-year limited warranty

The CECPIL-25000IG-10P3.66 product is an 10-ft diameter CSA-certified 25000 imp. gallon fiberglass pill-style pumpout tank designed for burial depths up to 3.66m (12ft). The lightweight filament wound fiberglass construction provides a durable, corrosion-resistant, and high-strength structure that requires virtually zero-maintenance.

## KEY SPECIFICATIONS

| Nominal volume  | 25,000 imp. gallons | 113,652 litres |
|-----------------|---------------------|----------------|
| Septic volume   | 23,626 imp. gallons | 107,406 litres |
| Effluent volume | 1,366 imp. gallons  | 6,210 litres   |
| Overall length  | 702.5 in            | 17,844 mm      |
| Approx. weight  | 8,011 lbs           | 3,634 kg       |