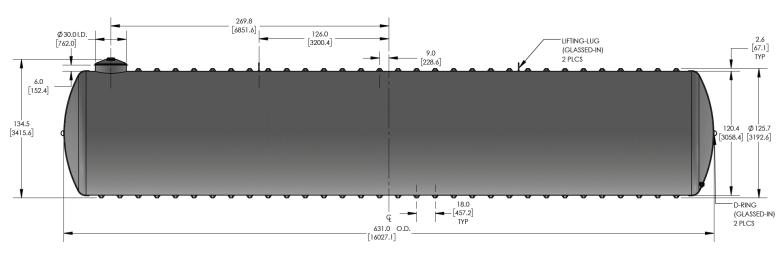

# CECPIL-25000IG-10W2.14

25000 Gallon Pill Style Water Tank **Product Specifications** 

Includes standard bulkhead outlet drain

Standard 10-year limited warranty

The CECPIL-25000IG-10W2.14 product is an 10-ft diameter CSA-certified 25000 imp. gallon fiberglass pill-style water tank designed for burial depths up to 2.14m (7ft). The lightweight filament wound fiberglass construction provides a durable, corrosion-resistant, and high-strength structure that requires virtually zero-maintenance.

## KEY SPECIFICATIONS

| Nominal volume  | 25,000 imp. gallons | 113,652 litres |
|-----------------|---------------------|----------------|
| Septic volume   | 25,006 imp. gallons | 113,680 litres |
| Effluent volume | -                   | -              |
| Overall length  | 631.0 in            | 16,027 mm      |
| Approx. weight  | 4,885 lbs           | 2,216 kg       |