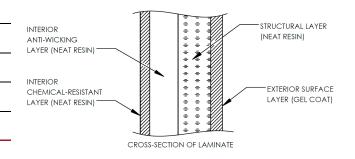

#### FEATURES AND BENEFITS

CSA certified design and construction

Corrosion resistant

100% neat resin construction

Virtually maintenance-free

External gelcoat for increased protection

30" wide easy-access manway

Includes standard bulkhead outlet drain

Standard 10-year limited warranty

The CECPIL-25000IG-10W2.14 product is an 10-ft diameter CSA-certified 25000 imp. gallon fiberglass pill-style water tank designed for burial depths up to 2.14m (7ft). The lightweight filament wound fiberglass construction provides a durable, corrosion-resistant, and high-strength structure that requires virtually zero-maintenance.