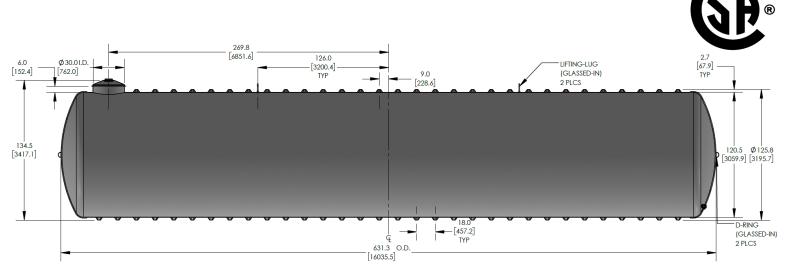

# CECPIL-25000IG-10W3.05

25000 Gallon Pill Style Water Tank **Product Specifications** 

Includes standard bulkhead outlet drain

Standard 10-year limited warranty

The CECPIL-25000IG-10W3.05 product is an 10-ft diameter CSA-certified 25000 imp. gallon fiberglass pill-style water tank designed for burial depths up to 3.05m (10ft). The lightweight filament wound fiberglass construction provides a durable, corrosion-resistant, and high-strength structure that requires virtually zero-maintenance.

## KEY SPECIFICATIONS

| Nominal volume  | 25,000 imp. gallons | 113,652 litres |
|-----------------|---------------------|----------------|
| Septic volume   | 25,006 imp. gallons | 113,680 litres |
| Effluent volume | -                   | -              |
| Overall length  | 631.3 in            | 16,035 mm      |
| Approx. weight  | 5,694 lbs           | 2,583 kg       |