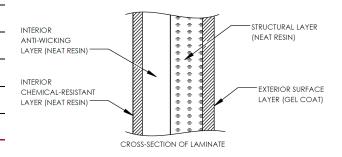

### FEATURES AND BENEFITS

CSA certified design and construction

Corrosion resistant

100% neat resin construction

Virtually maintenance-free

External gelcoat for increased protection

30" wide easy-access manway

Includes standard bulkhead outlet drain

Standard 10-year limited warranty

The CECPIL-25000IG-10W3.05 product is an 10-ft diameter CSA-certified 25000 imp. gallon fiberglass pill-style water tank designed for burial depths up to 3.05m (10ft). The lightweight filament wound fiberglass construction provides a durable, corrosion-resistant, and high-strength structure that requires virtually zero-maintenance.