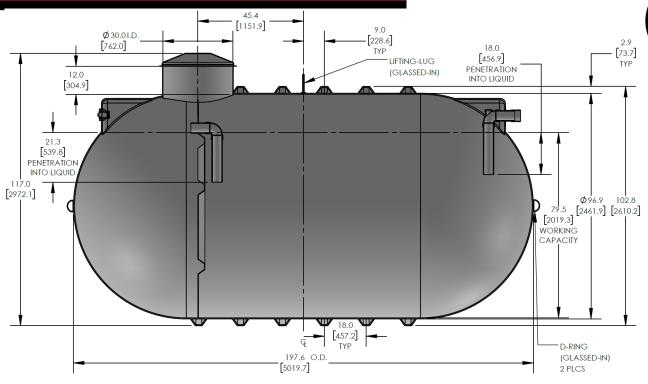

Includes 4" standard ABS inlet

Standard 10-year limited warranty

The CECPIL-4000IG-8P2.14 product is an 8-ft diameter CSA-certified 4000 imp. gallon fiberglass pill-style pumpout tank designed for burial depths up to 2.14m (7ft). The lightweight fiberglass construction provides a durable, corrosion-resistant, and high-strength structure that requires virtually zeromaintenance.

#### KEY SPECIFICATIONS

| Nominal volume  | 4,000 imp. gallons | 18,185 litres |
|-----------------|--------------------|---------------|
| Septic volume   | 2,980 imp. gallons | 13,547 litres |
| Effluent volume | 885 imp. gallons   | 4,023 litres  |
| Overall length  | 197.6 in           | 5,019 mm      |
| Approx. weight  | 2,025 lbs          | 918 kg        |