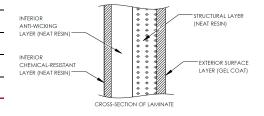

### FEATURES AND BENEFITS

CSA certified design and construction

Corrosion resistant

100% neat resin construction

Virtually maintenance-free

External gelcoat for increased protection

30" wide easy-access manway

Includes 4" standard ABS inlet

Standard 10-year limited warranty

The CECPIL-4000IG-8P2.14 product is an 8-ft diameter CSA-certified 4000 imp. gallon fiberglass pill-style pumpout tank designed for burial depths up to 2.14m (7ft). The lightweight fiberglass construction provides a durable, corrosion-resistant, and high-strength structure that requires virtually zeromaintenance.