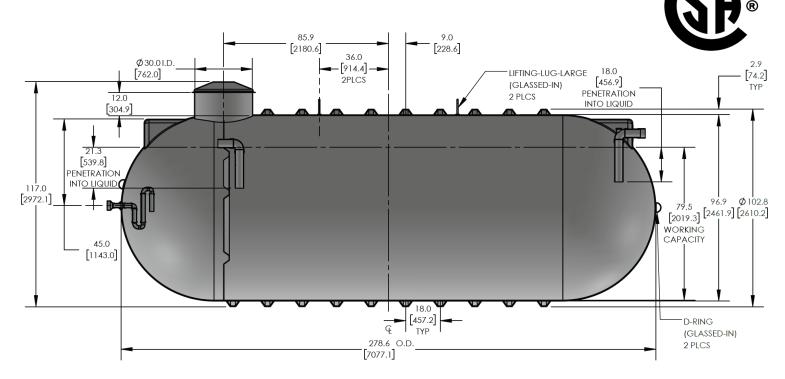

# CECPIL-6000IG-852.14

6000 Gallon Pill Style Siphon Tank **Product Specifications** 

Includes 4" standard ABS inlet

Standard 10-year limited warranty

The CECPIL-6000IG-8S2.14 product is an 8-ft diameter CSA-certified 6000 imp. gallon fiberglass pill-style siphon tank designed for burial depths up to 2.14m (7ft). The lightweight fiberglass construction provides a durable, corrosion-resistant, and high-strength structure that requires virtually zero-maintenance.

#### KEY SPECIFICATIONS

| Nominal volume  | 6,000 imp. gallons | 27,275 litres |
|-----------------|--------------------|---------------|
| Septic volume   | 4,851 imp. gallons | 22,053 litres |
| Effluent volume | 885 imp. Gallons   | 4,023 litres  |
| Overall length  | 278.6 in           | 7,070 mm      |
| Approx. weight  | 2,930 lbs          | 1,329 kg      |