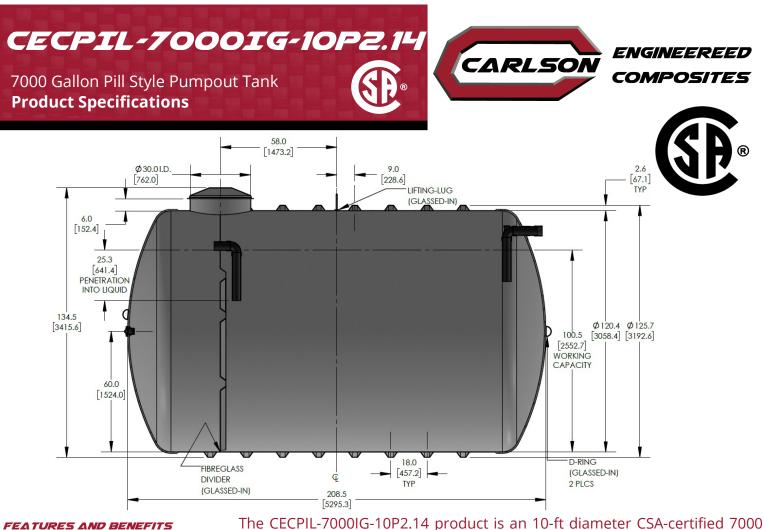

## KEY SPECIFICATIONS

| Nominal volume  | 7,000 imp. gallons | 31,823 litres |
|-----------------|--------------------|---------------|
| Septic volume   | 5,615 imp. gallons | 25,526 litres |
| Effluent volume | 1,366 imp. gallons | 6,210 litres  |
| Overall length  | 208.5 in           | 5,296 mm      |
| Approx. weight  | 2,408 lbs          | 1,092 kg      |

## MARKETS & APPLICATIONS

imp. gallon fiberglass pill-style pumpout tank designed for burial depths up

to 2.14m (7ft). The lightweight filament wound fiberglass construction

provides a durable, corrosion-resistant, and high-strength structure that