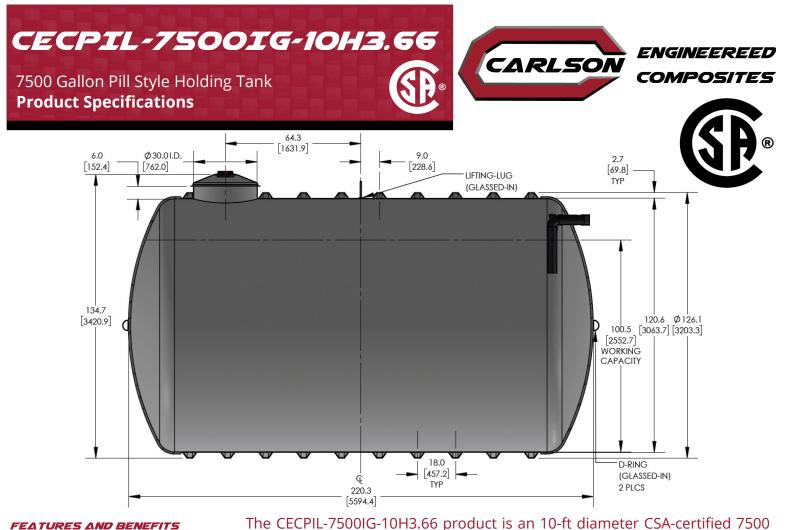

## KEY SPECIFICATIONS

| Nominal volume  | 7,500 imp. gallons | 34,088 litres |
|-----------------|--------------------|---------------|
| Septic volume   | 7,419 imp. gallons | 33,727 litres |
| Effluent volume | -                  | -             |
| Overall length  | 220.3 in           | 5,596 mm      |
| Approx. weight  | 3,395 lbs          | 1,540 kg      |

## MARKETS & APPLICATIONS

COMMERCIAL

AGRICULTURAL

imp. gallon fiberglass pill-style holding tank designed for burial depths up to

3.66m (12ft). The lightweight filament wound fiberglass construction

provides a durable, corrosion-resistant, and high-strength structure that