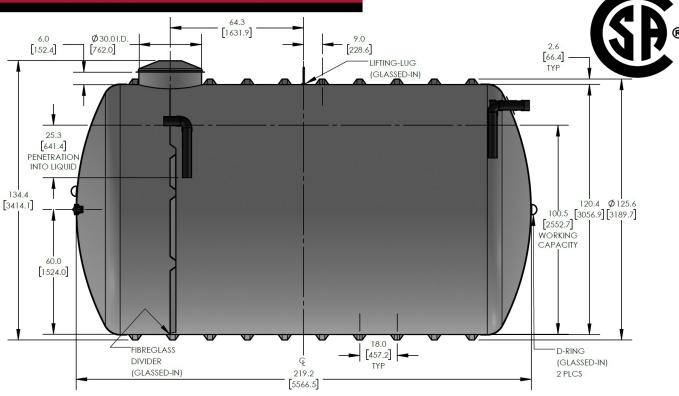

Includes 4" standard ABS inlet

Standard 10-year limited warranty

The CECPIL-7500IG-10P.6 product is an 10-ft diameter CSA-certified 7500 imp. gallon fiberglass pill-style pumpout tank designed for burial depths up to 0.6m (2ft). The lightweight filament wound fiberglass construction provides a durable, corrosion-resistant, and high-strength structure that requires virtually zero-maintenance.

## KEY SPECIFICATIONS

| Nominal volume  | 7,500 imp. gallons | 34,088 litres |
|-----------------|--------------------|---------------|
| Septic volume   | 6,052 imp. gallons | 27,513 litres |
| Effluent volume | 1,366 imp. gallons | 6,210 litres  |
| Overall length  | 219.2 in           | 5,568 mm      |
| Approx. weight  | 1,718 lbs          | 779 kg        |