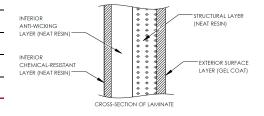

### FEATURES AND BENEFITS

CSA certified design and construction

Corrosion resistant

100% neat resin construction

Virtually maintenance-free

External gelcoat for increased protection

30" wide easy-access manway

Includes 4" standard ABS inlet

Standard 10-year limited warranty

The CECPIL-7500IG-10P.6 product is an 10-ft diameter CSA-certified 7500 imp. gallon fiberglass pill-style pumpout tank designed for burial depths up to 0.6m (2ft). The lightweight filament wound fiberglass construction provides a durable, corrosion-resistant, and high-strength structure that requires virtually zero-maintenance.