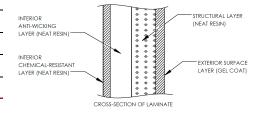

### FEATURES AND BENEFITS

CSA certified design and construction

Corrosion resistant

100% neat resin construction

Virtually maintenance-free

External gelcoat for increased protection

30" wide easy-access manway

Includes standard bulkhead outlet drain

Standard 10-year limited warranty

The CECPIL-7500IG-10P3.05 product is an 10-ft diameter CSA-certified 7500 imp. gallon fiberglass pill-style pumpout tank designed for burial depths up to 3.05m (10ft). The lightweight filament wound fiberglass construction provides a durable, corrosion-resistant, and high-strength structure that requires virtually zero-maintenance.