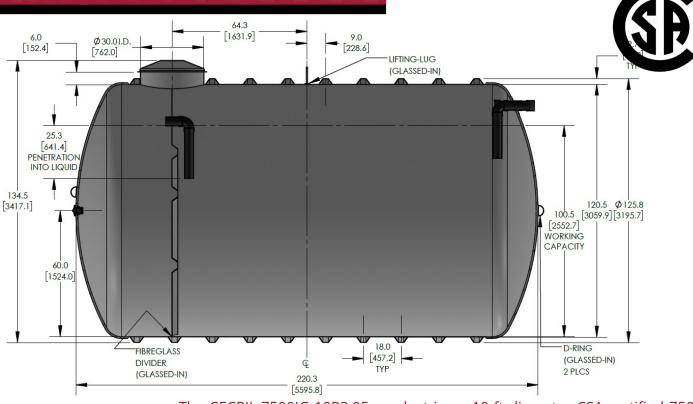

# CECPIL-7500IG-10P3.05

7500 Gallon Pill Style Pumpout Tank **Product Specifications** 

Includes standard bulkhead outlet drain

Standard 10-year limited warranty

The CECPIL-7500IG-10P3.05 product is an 10-ft diameter CSA-certified 7500 imp. gallon fiberglass pill-style pumpout tank designed for burial depths up to 3.05m (10ft). The lightweight filament wound fiberglass construction provides a durable, corrosion-resistant, and high-strength structure that requires virtually zero-maintenance.

## KEY SPECIFICATIONS

| Nominal volume  | 7,500 imp. gallons | 34,088 litres |
|-----------------|--------------------|---------------|
| Septic volume   | 6,052 imp. gallons | 27,513 litres |
| Effluent volume | 1,366 imp. gallons | 6,210 litres  |
| Overall length  | 220.3 in           | 5,596 mm      |
| Approx. weight  | 2,951 lbs          | 1,339 kg      |