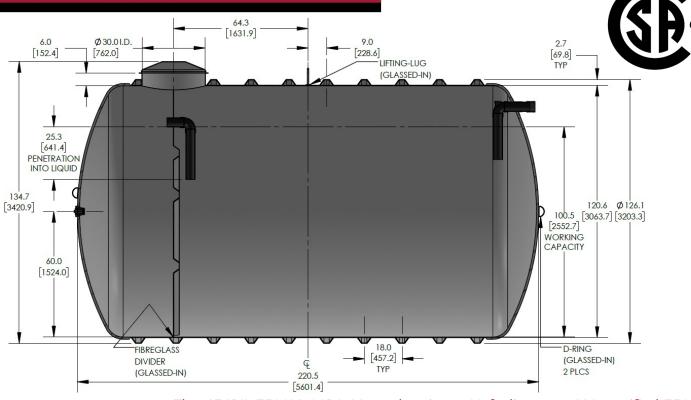

Includes standard bulkhead outlet drain

Standard 10-year limited warranty

The CECPIL-7500IG-10P3.66 product is an 10-ft diameter CSA-certified 7500 imp. gallon fiberglass pill-style pumpout tank designed for burial depths up to 3.66m (12ft). The lightweight filament wound fiberglass construction provides a durable, corrosion-resistant, and high-strength structure that requires virtually zero-maintenance.

#### KEY SPECIFICATIONS

| Nominal volume  | 7,500 imp. gallons | 34,088 litres |
|-----------------|--------------------|---------------|
| Septic volume   | 6,052 imp. gallons | 27,513 litres |
| Effluent volume | 1,366 imp. gallons | 6,210 litres  |
| Overall length  | 220.5 in           | 5,601 mm      |
| Approx. weight  | 3,526 lbs          | 1,599 kg      |