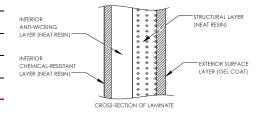

## FEATURES AND BENEFITS

CSA certified design and construction

Corrosion resistant

100% neat resin construction

Virtually maintenance-free

External gelcoat for increased protection

30" wide easy-access manway

Includes standard bulkhead outlet drain

Standard 10-year limited warranty

The CECPIL-7500IG-10P3.66 product is an 10-ft diameter CSA-certified 7500 imp. gallon fiberglass pill-style pumpout tank designed for burial depths up to 3.66m (12ft). The lightweight filament wound fiberglass construction provides a durable, corrosion-resistant, and high-strength structure that requires virtually zero-maintenance.