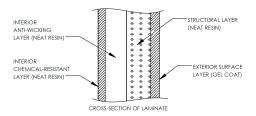

## FEATURES AND BENEFITS

CSA certified design and construction

Corrosion resistant

100% neat resin construction

Virtually maintenance-free

External gelcoat for increased protection

30" wide easy-access manway

Includes 4" standard ABS inlet

Standard 10-year limited warranty

The CECPIL-9000IG-10P.6 product is an 10-ft diameter CSA-certified 9000 imp. gallon fiberglass pill-style pumpout tank designed for burial depths up to 0.6m (2ft). The lightweight filament wound fiberglass construction provides a durable, corrosion-resistant, and high-strength structure that requires virtually zero-maintenance.