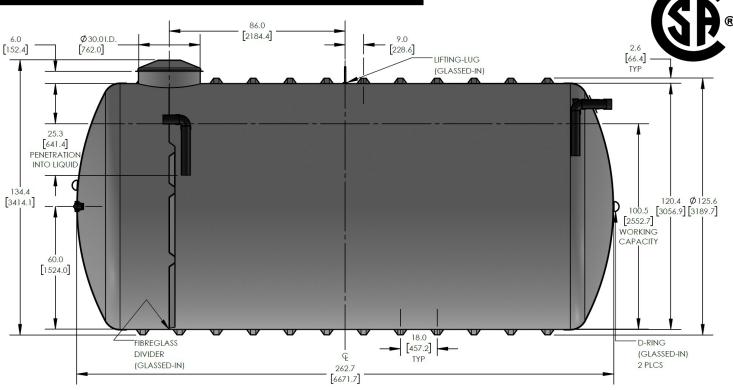

# CECPIL-9000IG-10P.6

9000 Gallon Pill Style Pumpout Tank **Product Specifications** 

Includes 4" standard ABS inlet

Standard 10-year limited warranty

The CECPIL-9000IG-10P.6 product is an 10-ft diameter CSA-certified 9000 imp. gallon fiberglass pill-style pumpout tank designed for burial depths up to 0.6m (2ft). The lightweight filament wound fiberglass construction provides a durable, corrosion-resistant, and high-strength structure that requires virtually zero-maintenance.

## KEY SPECIFICATIONS

| Nominal volume  | 9,000 imp. gallons | 40,915 litres |
|-----------------|--------------------|---------------|
| Septic volume   | 7,638 imp. gallons | 34,723 litres |
| Effluent volume | 1,366 imp. gallons | 6,210 litres  |
| Overall length  | 262.7 in           | 6,673 mm      |
| Approx. weight  | 1,933 lbs          | 877 kg        |