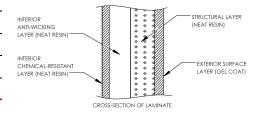

## FEATURES AND BENEFITS

CSA certified design and construction

Corrosion resistant

100% neat resin construction

Virtually maintenance-free

External gelcoat for increased protection

30" wide easy-access manway

Includes 4" standard ABS inlet

Standard 10-year limited warranty

The CECPIL-9000IG-10P2.14 product is an 10-ft diameter CSA-certified 9000 imp. gallon fiberglass pill-style pumpout tank designed for burial depths up to 2.14m (7ft). The lightweight filament wound fiberglass construction provides a durable, corrosion-resistant, and high-strength structure that requires virtually zero-maintenance.