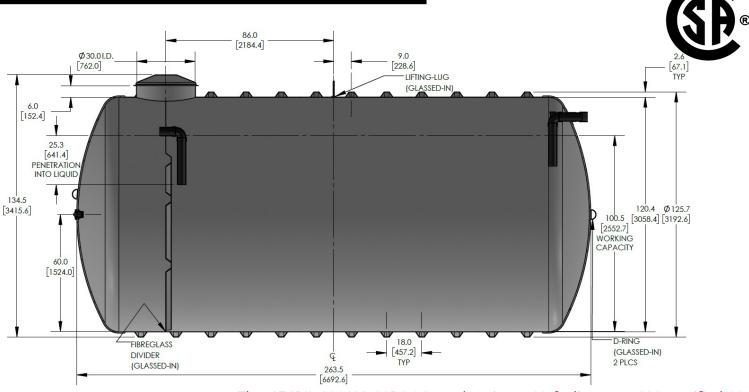

Includes 4" standard ABS inlet

Standard 10-year limited warranty

The CECPIL-9000IG-10P2.14 product is an 10-ft diameter CSA-certified 9000 imp. gallon fiberglass pill-style pumpout tank designed for burial depths up to 2.14m (7ft). The lightweight filament wound fiberglass construction provides a durable, corrosion-resistant, and high-strength structure that requires virtually zero-maintenance.

## KEY SPECIFICATIONS

| Nominal volume  | 9,000 imp. gallons | 40,915 litres |
|-----------------|--------------------|---------------|
| Septic volume   | 7,638 imp. gallons | 34,723 litres |
| Effluent volume | 1,366 imp. gallons | 6,210 litres  |
| Overall length  | 263.5 in           | 6,693 mm      |
| Approx. weight  | 2,777 lbs          | 1,260 kg      |