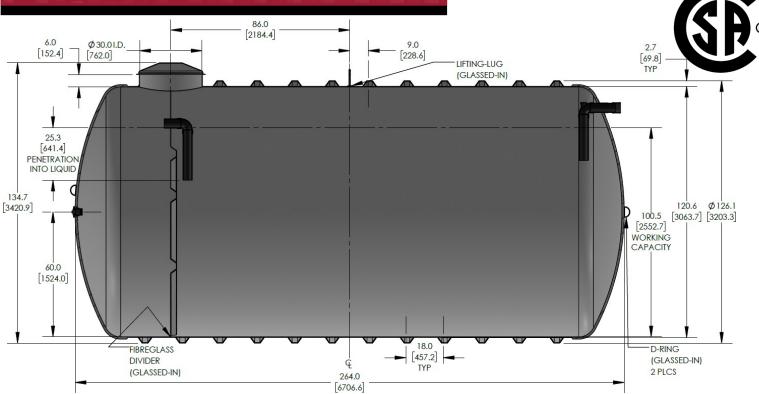

# **CECPIL-9000IG-10P3.66**

9000 Gallon Pill Style Pumpout Tank **Product Specifications** 

Includes standard bulkhead outlet drain

Standard 10-year limited warranty

The CECPIL-9000IG-10P3.66 product is an 10-ft diameter CSA-certified 9000 imp. gallon fiberglass pill-style pumpout tank designed for burial depths up to 3.66m (12ft). The lightweight filament wound fiberglass construction provides a durable, corrosion-resistant, and high-strength structure that requires virtually zero-maintenance.

## KEY SPECIFICATIONS

| Nominal volume  | 9,000 imp. gallons | 40,915 litres |
|-----------------|--------------------|---------------|
| Septic volume   | 7,638 imp. gallons | 34,723 litres |
| Effluent volume | 1,366 imp. gallons | 6,210 litres  |
| Overall length  | 264.0 in           | 6,706 mm      |
| Approx. weight  | 3,909 lbs          | 1,773 kg      |