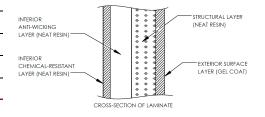

## FEATURES AND BENEFITS

CSA certified design and construction

Corrosion resistant

100% neat resin construction

Virtually maintenance-free

External gelcoat for increased protection

30" wide easy-access manway

Includes standard bulkhead outlet drain

Standard 10-year limited warranty

The CECPIL-9000IG-10P3.66 product is an 10-ft diameter CSA-certified 9000 imp. gallon fiberglass pill-style pumpout tank designed for burial depths up to 3.66m (12ft). The lightweight filament wound fiberglass construction provides a durable, corrosion-resistant, and high-strength structure that requires virtually zero-maintenance.